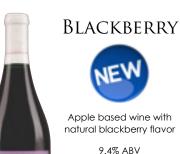

UPC 012731199939

Made from 100% sweet, ripe cherries

10.5% ABV

Sweet and rich with a smooth and crisp finish. Pair with Asian cuisine, duck or even chocolate.

UPC 012731199984

HATE RRISE

a smooth finish. A sweet aperitif pairs with cheese or barbecue. UPC 012731191001