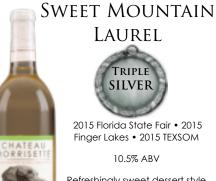

THE

SILVER

2015 Florida State Fair International Wine Competition

11.7% ABV

Spicy character, medium body off-dry blend of five different grapes. Pair with roasted or grilled meats.

UPC 012731198529