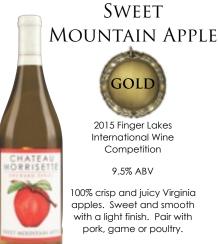

## ORCHARD SERIES FRUIT WINES Fresh. Sweet. Delicious.

2015 Finger Lakes International Wine

9.5% ABV

100% crisp and juicy Virginia apples. Sweet and smooth with a light finish. Pair with pork, game or poultry.